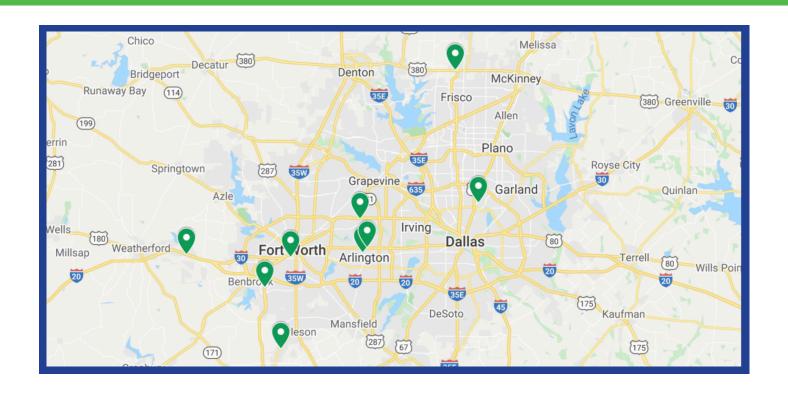

# FITNESS CENTER LOCATIONS

### **TH Arlington Memorial**

800 W. Randol Mill Rd. Arlington, TX 76012 (817) 960-6575

#### **Texas Health HEB**

1616 Hospital Parkway Bedford, TX 76022 (817) 848-5600

# **Texas Health Fort Worth**

1301 Pennsylvania Avenue Fort Worth, TX 76104 (817) 250-5050

#### **Texas Health Burleson**

2750 SW Wilshire Blvd. Burleson, TX 76028 (817) 435-2988

#### **Texas Health Willow Park**

101 Crown Pointe Blvd. Willow Park, TX 76087 (214) 705-2839

## **Texas Health Southwest**

6301 Harris PKWY, Suite 100 Professional Building 1 Fort Worth, TX 76132 (817) 433-8250

#### **Texas Health Dallas**

5721 Phoenix Drive Dallas, TX 75231 (214) 345-4625

#### **Texas Health HQ**

600 E Lamar Blvd., Ste 160 Arlington, TX 76011

# **Texas Health Prosper**

1970 W University Drive Prosper, TX 75078 (469) 225-4608