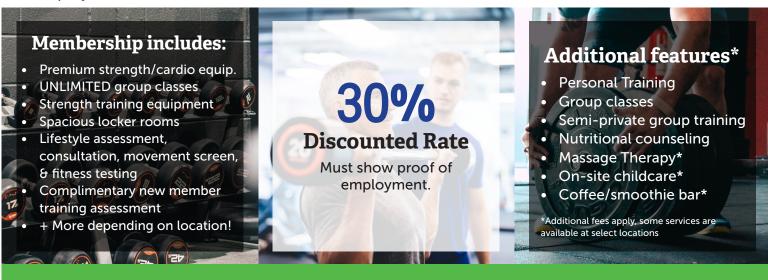

# Birdville ISD employees at Texas Health Fitness Center Powered by FX Well receive the following:

- Membership discount rate of 30% per month
- 30% off enrollment fee for all employees
- One (1) complimentary Training Session per employee